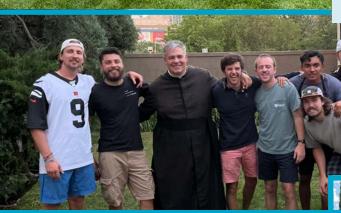

The FOCUS Missionaries have been a great blessing for our St. Elizabeth's. We have 12 missionaries who have been tirelessly reaching out to our students on Campus. They put together barbecues, games and fellowship. The presence of college students at daily Mass has grown significantly.

### Meet our wonderful...

**Ben Taylor** 

Nolan Armbruster

Madeleine Huber & Jon Brakenhoff

**Christopher Bonderer** 

Spence Hutchinson

**Tyler Dillon** 

The Fellowship of Catholic University Students is a Catholic collegiate outreach whose mission is to share the hope and joy of the gospel with college and university students, inspiring and equipping them for a lifetime of Christ-centered evangelization, discipleship and friendships in which they lead others to do the same.

# ... FOCUS Missionaries

Joseph Zavala

Allan Santaisabel

Mauricio Recendez

**Olivia Morris** 

William Ives

Jacob Lawhorn

FOCUS missionaries encounter students in friendship where they are, inviting them into a personal relationship with Jesus Christ and accompanying them as they pursue lives of virtue and excellence. Through Bible studies, outreach events, mission trips and discipleship, missionaries inspire and build up students in the faith, sending them out to spread the good news.